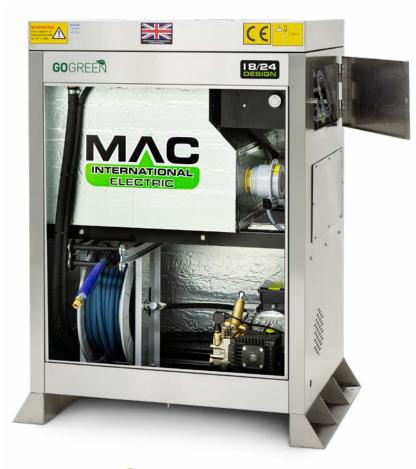

#### **STANDARD FEATURES**

- Low revving 1450rpm pump & motor
- High temperature Interpump
- Unique stainless steel subframe construction
- Easy access for servicing
- Double insulated hot water tank
- Low thermal loss in standby
- Maximum temperature output 80°C
- Simple 24v controls
  - Available from 18-24kw heating power
- Lockable powder coated steel front door
- Hinged and removable cabinet front door and lid

### **CABINET FINISH**

- Full 316L stainless steel cabinet with lockable controls
- Zinc phosphate steel pre-treatment for weather proofing