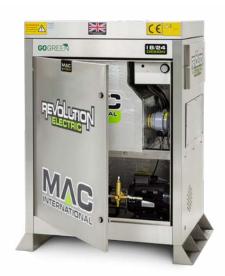

# MAC REVOLUTION ELECTRIC S.S.

### **Compact Electrically Heated Static Pressure Washer**

- 80°c with market leading heat retention
- 170lt stainless steel lagged water tank
- Designed to run on a standard 32amp, 400v power supply
- Super-fast water reheating
- Premium quality 316L stainless steel cabinet

### THREE REASONS TO CHOOSE STAINLESS STEEL

- Our 316L stainless steel cabinets are the pinnacle of quality and durability
- Guaranteed rust-proof to suit all environments
- A great looking cabinet for the long term

### **CABINET FINISH**

- Full 316L stainless steel cabinet with lockable controls
- Zinc phosphate steel pre-treatment for weather proofing