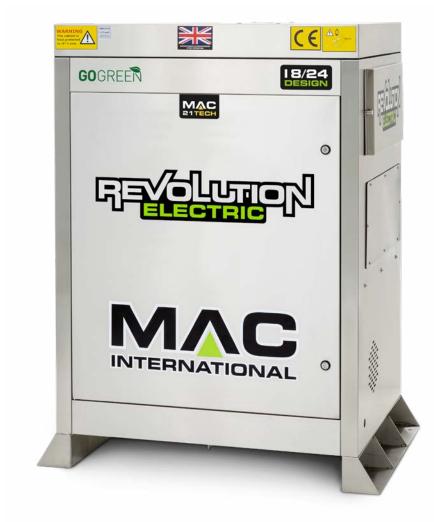

# MAC REVOLUTION ELECTRIC S.S.

### **Compact Electrically Heated Static Pressure Washer**

- 80°c with market leading heat retention
- 170lt stainless steel lagged water tank
- Designed to run on a standard 32amp, 400v power supply
- Super-fast water reheating
- Premium quality 316L stainless steel cabinet

### **KEY SPECIFICATION**

80°C Maximum Heat

11lt/min Water Flow

18kw-24kw Heating Powder

120bar Pressure

400v, 32amp Minimum Power Supply