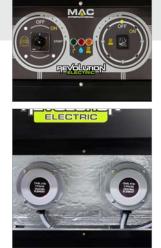

#### **STANDARD FEATURES**

- Low revving 1450rpm pump & motor
- High temperature Interpump
- Unique stainless steel subframe construction
- Easy access for servicing
- Double insulated hot water tank
- Low thermal loss in standby
- Maximum temperature output 80°C
- Simple 24v controls
  - Available from 18-24kw heating power
- Lockable powder coated steel front door
- Hinged and removable cabinet front door and lid